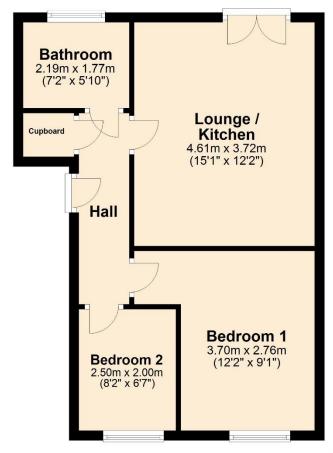

## **Second Floor**

Approx. 44.1 sq. metres (474.2 sq. feet)

Total area: approx. 44.1 sq. metres (474.2 sq. feet)

Reside Estate Agency Plan produced using PlanUp.

4 Smith Street, Rochdale Lancashire, OL16 1TU