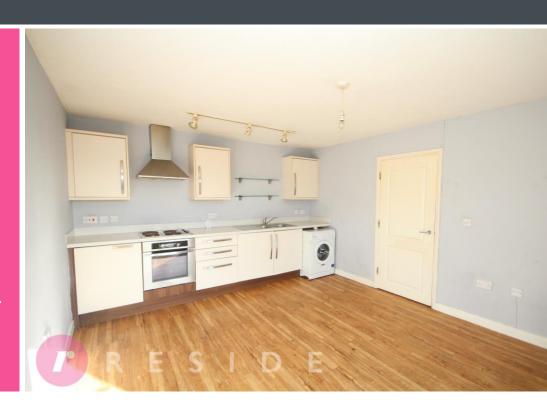

Internally, the secure apartment is located on the second floor of the building and comprises of an entrance hall, lounge / kitchen with Juliette balcony, two bedrooms and threepiece bathroom.

The apartment also benefits from having an electric heating system and upvc double glazing throughout.