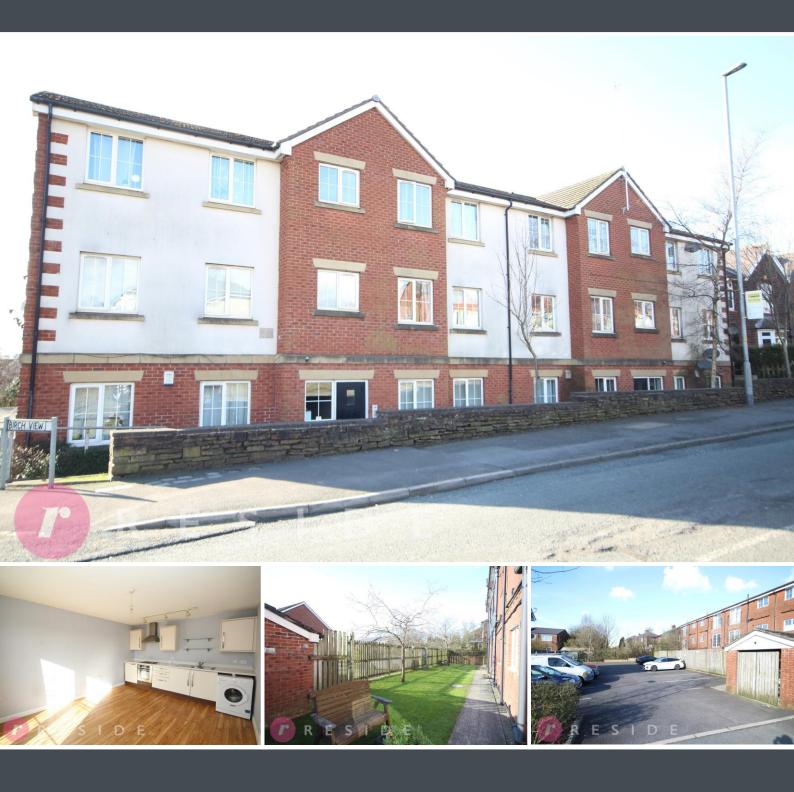

24 Birch View Wardle | OL12 9PZ

## Second Floor Two Bedroom Penthouse Apartment In A Popular Yet Convenient Location

Located on the cusp of
Wardle village, this
penthouse apartment is also
on the doorstep of local
transport links including bus
routes and train station with
regular regular services to
Manchester & Leeds.

Internally, the secure apartment is located on the second floor of the building and comprises of an entrance hall, lounge / kitchen with Juliette balcony, two bedrooms and threepiece bathroom.

The apartment also benefits from having an electric heating system and upvc double glazing throughout.

The property has communal gardens and ample parking.